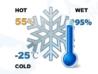

# Specifications:

| Model                  | AC-7AP-UIH                                                                   | AC-1HP-UIH                          |  |
|------------------------|------------------------------------------------------------------------------|-------------------------------------|--|
| CCD or CMOS            | 1/3"Sony HAD II CCD                                                          | 1/3"CMOS 720P                       |  |
| Resolution             | 700 TVL                                                                      | 1.30 Mega Pixel                     |  |
| Effective Pixels       | PAL: 960Hx720V<br>NTSC: 960Hx612V                                            | PAL: 1280Hx960V<br>NTSC: 1280Hx720V |  |
| TV System              | PAL / NTSC (Optional Before Factory)                                         |                                     |  |
| Auto Control           | Auto Gain Control, Back Light Compensation White Balance, Electronic Shutter |                                     |  |
| Image Mirror           | Optional Before Factory                                                      |                                     |  |
| Lens                   | f=3.6mm View Angle 75degree<br>Optional 2.8, 6, 8mm                          |                                     |  |
| Light Sensitivity      | 0 Lux @ F1.2 (IR ON)                                                         |                                     |  |
| Infrared Spectrum      | Infrared-Sensitive                                                           |                                     |  |
| Infrared LED Range     | Null                                                                         |                                     |  |
| Auto IR control        | Null                                                                         |                                     |  |
| Signal to Noise Ratio  | SNR>50 dB, (AGC Close)                                                       |                                     |  |
| Video Output           | 1V p-p, 75Ω,                                                                 |                                     |  |
| Audio Output           | Null                                                                         |                                     |  |
| Power Consumption      | 12V DC $\pm$ 5%, 80~95mA, 0.9~1.2W                                           |                                     |  |
| A / V, Power Interface | Aviation, 4PIN Interface Optional                                            |                                     |  |
| Adjustment             | Horizontal 0, shift 25mm; Vertical 0~300                                     |                                     |  |
| Dimensions             | (L x W x H) 45 x 43 x 32 mm                                                  |                                     |  |
| Packing Size           | (L x W x H) 85 x 85 x 60 mm                                                  |                                     |  |
| Product Weight         | Net: 100 g, All: 160 g                                                       |                                     |  |
| Waterproof             | IP65 For Housing                                                             |                                     |  |
| Operating Condition    | Temp.:-25°C to +55°C, Humidity<95%                                           |                                     |  |
| Housing Color          | Black, Optional Color By Order Quantity                                      |                                     |  |