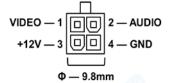

|                                     |  |
| Waterproof             | IP65 For Housing                                                             |                                     |  |
| Operating Condition    | Temp.:-25°C to +55°C, Humidity<95%                                           |                                     |  |
| Housing Color          | Black, Optional Color By Order Quantity                                      |                                     |  |

> Specifications are subject to change without prior notice

## Packing List:

| Camera              | 1 |
|---------------------|---|
| Instruction manual  | 1 |
| Self-Drilling Screw | 4 |
| Mounting Plug       | 4 |

## **Product Size:**



### Connection:





## **Installation Holes:**