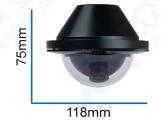

100 g, All: 160 g                                                       |                                     |  |
| Waterproof             | IP65 For Housing                                                             |                                     |  |
| Operating Condition    | Temp.:-25°C to +55°C, Humidity<95%                                           |                                     |  |
| Housing Color          | Black, Optional Color By Order Quantity                                      |                                     |  |

> Specifications are subject to change without prior notice

## Packing List:

| Camera              | 1 |
|---------------------|---|
| Instruction manual  | 1 |
| Self-Drilling Screw | 4 |
| Mounting Plug       | 4 |

## **Product Size:**



### Connection:





## **Installation Holes:**