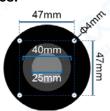

|                                     |  |
| Waterproof             | IP65 For Housing                                                             |                                     |  |
| Operating Condition    | Temp.:-25°C to +55°C, Humidity<95%                                           |                                     |  |
| Housing Color          | Black, Optional Color By Order Quantity                                      |                                     |  |

> Specifications are subject to change without prior notice

## Packing List:

| Camera              | 1 |
|---------------------|---|
| Instruction manual  | 1 |
| Self-Drilling Screw | 4 |
| Mounting Plug       | 4 |

## **Product Size:**



### Connection:





## **Installation Holes:**