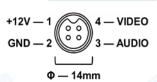

|                                     |  |
| Waterproof             | IP65 For Housing                                                             |                                     |  |
| Operating Condition    | Temp.:-25°C to +55°C, Humidity<95%                                           |                                     |  |
| Housing Color          | Black, Optional Color By Order Quantity                                      |                                     |  |

> Specifications are subject to change without prior notice

## Packing List:

| Camera              | 1 |
|---------------------|---|
| Instruction manual  | 1 |
| Self-Drilling Screw | 4 |
| Mounting Plug       | 4 |

## **Product Size:**



### Connection:





## **Installation Holes:**